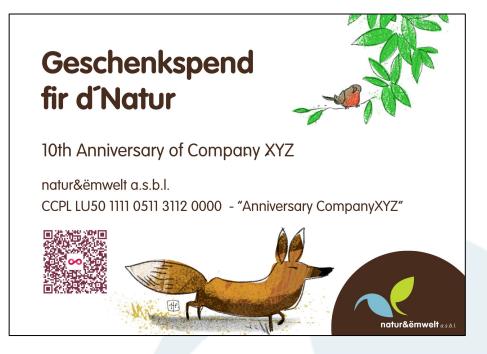

#### Mark a special occasion of your Company / Association

Start your own fundraising campaign for <u>a special occasion</u> (anniversary, charity day, RSE activity, etc) and show your staff & business partners you care about nature conservation.

- We'll provide personalised digital graphic support
- + specific Payconiq Code
- You'll receive a list of all donations so you can thank the donors.